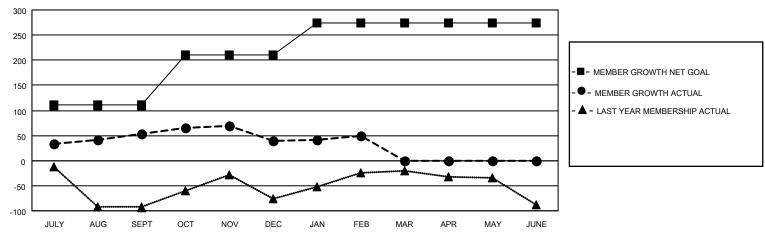

## GOALS AND ACTUAL MEMBERS CUMULATIVE

| DROPPED CLUBS: 1 |    | 20 CLUBS OF 46 ADDED 1 OR<br>MORE NEW MEMBERS | GENDER DISTRIBUTION                 |           |  |
|------------------|----|-----------------------------------------------|-------------------------------------|-----------|--|
|                  |    | MORE NEW MEMBERS                              | MALE 862 (58.36%)                   |           |  |
|                  |    |                                               | FEMALE 615 (41.64%)                 |           |  |
| DROPPED MEMBERS  |    |                                               | NON BINARY                          | 0 (0.00%) |  |
| 25054055         | 4  |                                               | PREFER NOT TO ANSWER                | 0 (0.00%) |  |
| DECEASED         | 1  |                                               |                                     |           |  |
| CLUB CANCELLED   | 9  | CLICK HERE FOR CUMULATIVE                     | TOTAL FAMILY UNIT MEMBERS           | 1,222     |  |
| OTHER            | 41 | MEMBERSHIP DATA                               |                                     |           |  |
| TOTAL            | 51 |                                               | FAMILY MEMBERS PAYING HALF DUES 873 |           |  |
|                  |    |                                               |                                     |           |  |