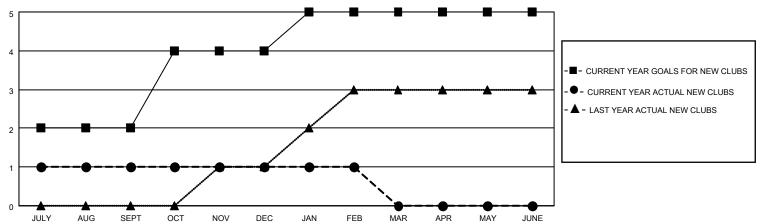

## MONTHLY MEMBERSHIP PROGRESS REPORT

LOCATION INDIA District 322C5 Results as of: 2/28/2023

| Clubs RESULTS FOR 2022-2023 |   |   |   | Members RESULTS FOR 2022-2023 |     |    |    |
|-----------------------------|---|---|---|-------------------------------|-----|----|----|
|                             |   |   |   |                               |     |    |    |
| JULY/AUG/SEPT               | 2 | 1 | 0 | JULY/AUG/SEPT                 | 110 | 64 | 8  |
| OCT/NOV/DEC                 | 2 | 0 | 1 | OCT/NOV/DEC                   | 100 | 30 | 43 |
| JAN/FEB/MAR                 | 1 | 0 | 0 | JAN/FEB/MAR                   | 65  | 10 | 0  |
| APR/MAY/JUNE                | 0 | 0 | 0 | APR/MAY/JUNE                  | 0   | 0  | 0  |

## GOALS AND ACTUAL NEW CLUBS CUMULATIVE



## GOALS AND ACTUAL MEMBERS CUMULATIVE



| DROPPED CLUBS: 1 |    | 20 CLUBS OF 46 ADDED 1 OR<br>MORE NEW MEMBERS | GENDER DISTRIBUTION                 |           |  |
|------------------|----|-----------------------------------------------|-------------------------------------|-----------|--|
|                  |    | MORE NEW MEMBERS                              | MALE 862 (58.36%)                   |           |  |
|                  |    |                                               | FEMALE 615 (41.64%)                 |           |  |
| DROPPED MEMBERS  |    |                                               | NON BINARY                          | 0 (0.00%) |  |
| 25054055         | 4  |                                               | PREFER NOT TO ANSWER                | 0 (0.00%)